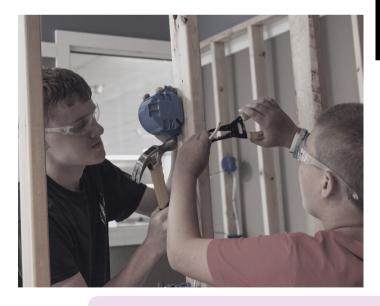

## JULY 22-23 2024

9:30 AM-3:00 PM

- Explore and practice the skills needed to work safely with electricity.
- Learn about components and devices commonly used in electrical circuits.
- · Wire and test basic electrical circuits
- Use a digital multimeter to solve electrical problems.
- · Learn to solder.
- Wire an electrical outlet, switch and light.
- Travel to Presque Isle Electric to tour the facility and learn about career opportunities.