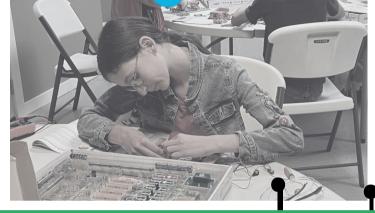

## Exploring Electricity

## JULY 22-23 2024

9:30 AM-3:00 PM

- Explore and practice the skills needed to work safely with electricity.
- Learn about components and devices commonly used in electrical circuits.
- · Wire and test basic electrical circuits
- Use a digital multimeter to solve electrical problems.
- · Learn to solder.
- Wire an electrical outlet, switch and light.
- Travel to Presque Isle Electric to tour the facility and learn about career opportunities.